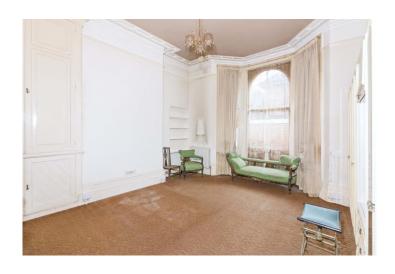

## **Bedroom** 18' 9" x 14' 1" (5.71m x 4.29m)

Side aspect, sash cord bay window. Two radiators. Built in storage cupboard and further shelving in alcove. Skirting, coving and picture rail.