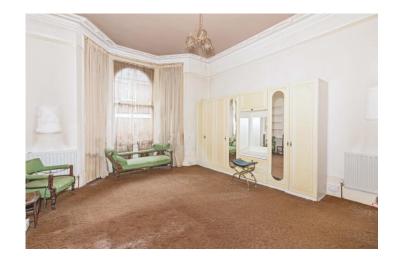

## **Living Room** 18' 8" x 15' 10" (5.70m x 4.83m)

Westerly aspect, sash cord bay window. Side aspect, sash cord window. Featured gas fireplace with the wooden mantel and tiled hearth. Two double radiators. Skirting, picture rail and coving.

## **Bedroom** 18' 9" x 14' 1" (5.71m x 4.29m)

Side aspect, sash cord bay window. Two radiators. Built in storage cupboard and further shelving in alcove. Skirting, coving and picture rail.