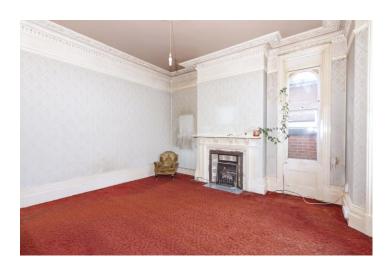

## **Living Room** 18' 8" x 15' 10" (5.70m x 4.83m)

Westerly aspect, sash cord bay window. Side aspect, sash cord window. Featured gas fireplace with the wooden mantel and tiled hearth. Two double radiators. Skirting, picture rail and coving.