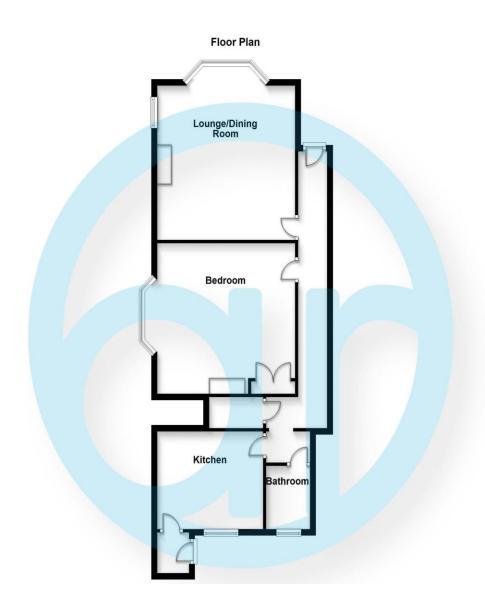

# **Entrance Hallway**

Via the wooden internal main entrance door. Tiled flooring. Radiator. Under stair storage cupboard with shelving, electric and gas meters. Doors leading to:

## **Living Room** 18' 8" x 15' 10" (5.70m x 4.83m)

Westerly aspect, sash cord bay window. Side aspect, sash cord window. Featured gas fireplace with the wooden mantel and tiled hearth. Two double radiators. Skirting, picture rail and coving.

## **Bedroom** 18' 9" x 14' 1" (5.71m x 4.29m)

Side aspect, sash cord bay window. Two radiators. Built in storage cupboard and further shelving in alcove. Skirting, coving and picture rail.

#### **Kitchen** 12' 5" x 10' 3" (3.78m x 3.13m)

Double glazed rear aspect window and double glazed door leading to the rear garden. Matching wall and base units incorporating the built in double oven and electric hob. Single sink with drainer and mixer tap. Space/plumbing for washing machine. Space for fridge/freezer. Radiator. Skirting.

#### **Bathroom**

Double glazed rear aspect window. Paneled bath with an electric shower above. Low level WC. Wash hand basin. Part tiled walls.