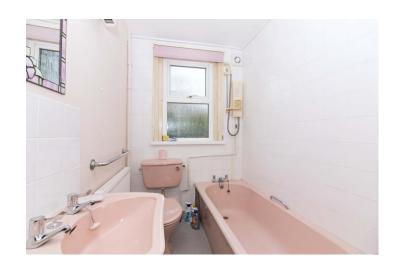

#### **Bathroom**

Double glazed rear aspect window. Paneled bath with an electric shower above. Low level WC. Wash hand basin. Part tiled walls.