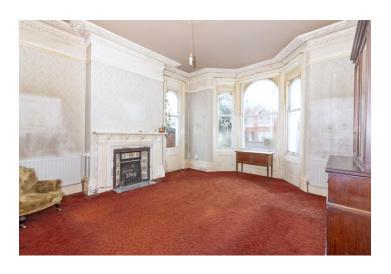

## **Living Room** 18' 8" x 15' 10" (5.70m x 4.83m)

Westerly aspect, sash cord bay window. Side aspect, sash cord window. Featured gas fireplace with the wooden mantel and tiled hearth. Two double radiators. Skirting, picture rail and coving.